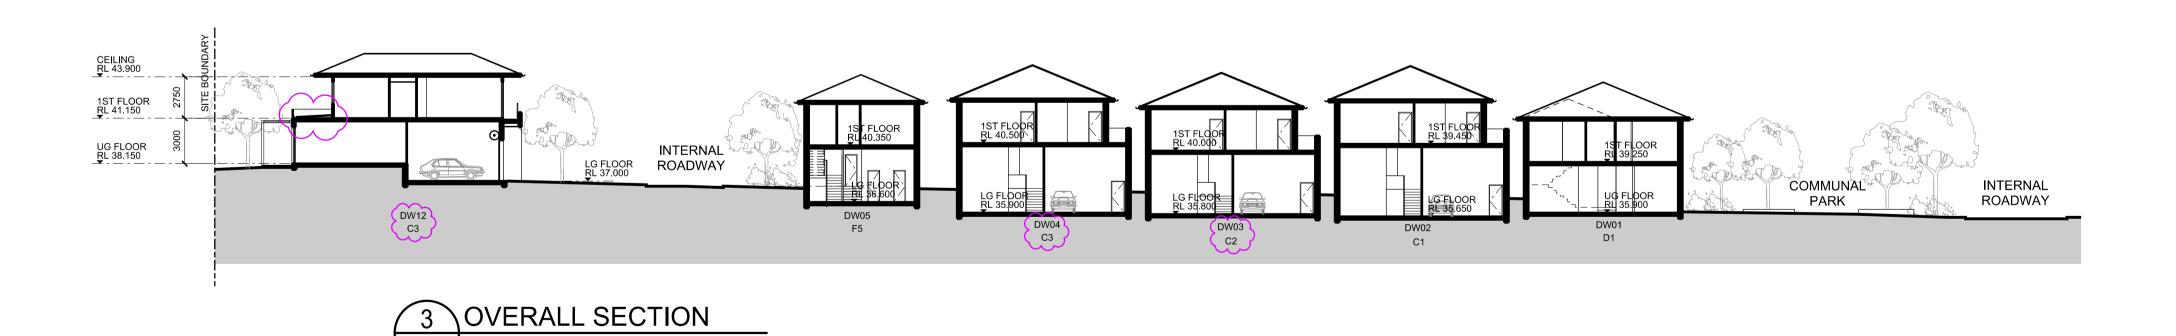

## residential development 14&16 nelson road box hill, nsw 2765

Mr Steven Tsakos Senoc Pty Ltd. c/o DEM Aust Pty Ltd PO Box 5036 West Chatswood NSW 1515 Australia

consultant

overall sections

da issue

original scale drawn project no.
b1 1:250 wj 4437-00
drawing no. rev no.
ar--0202 a02