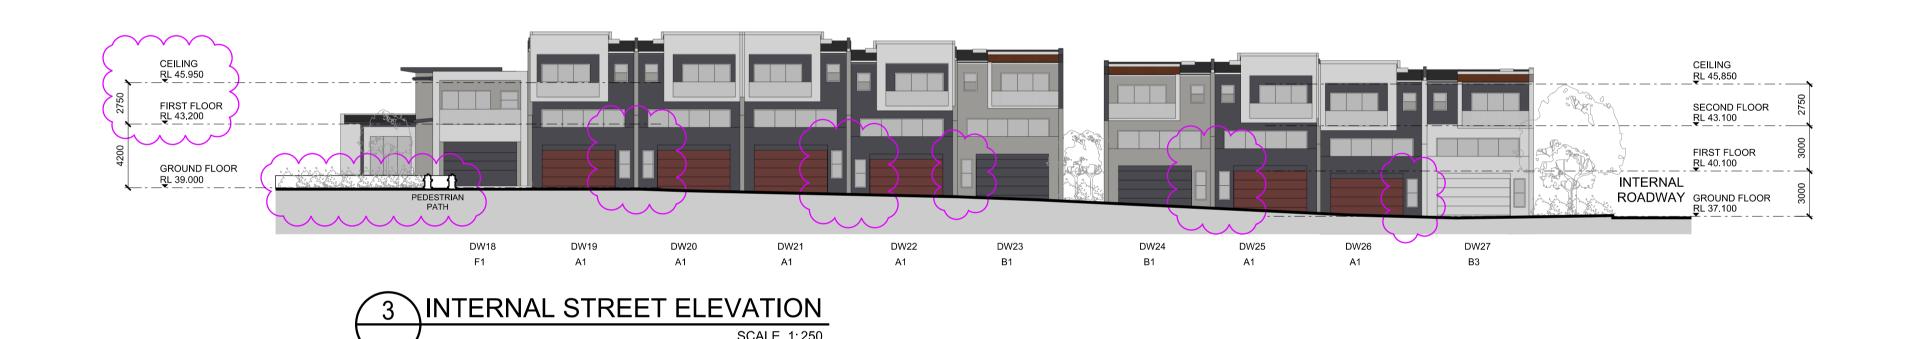

## 2 INTERNAL STREET ELEVATION SCALE 1:250

© copyright of **dem** (aust) pty limited abn 92 085 486 844. any unauthorised use or distribution of information depicted on this document without **dem** (aust) pty limited prior consent is prohibited. any reports, drawings, advice or information included or referenced that is prepared and/or provided by any other party, including the client/principal, is the sole representation of the party who prepared the report drawings, advice or information and does not constitute a representation by dem (aust) pty limited. **dem** (aust) pty limited expressly takes no responsibility for any documents, advice or other material prepared by any other party.

representative. by chk'd init chk'd no. date amendment A01 06/10/17 DA ISSUE - COLOUR AND FINISHES LEGEND - PEDESTRIAN LINK RELOCATED - DWELLING FLOOR LEVEL RLs REVISED - REAR BALCONIES DELETED - TYPE C2, C3, C4 ADDED

A02 | 15/12/17 | DA ISSUE REVISED A03 08/11/18 AMENDED DA ISSUE A04 | 25/06/19 | AMENDED DA ISSUE: - WINDOW ADDED TO DW 28-39 & DW 19-26

 $\operatorname{dem}$ 

planning, urban design, architecture, landscape architecture, interior design level 8 15 help street chatswood nsw 2067 p: po box 5036 west chatswood nsw 1515