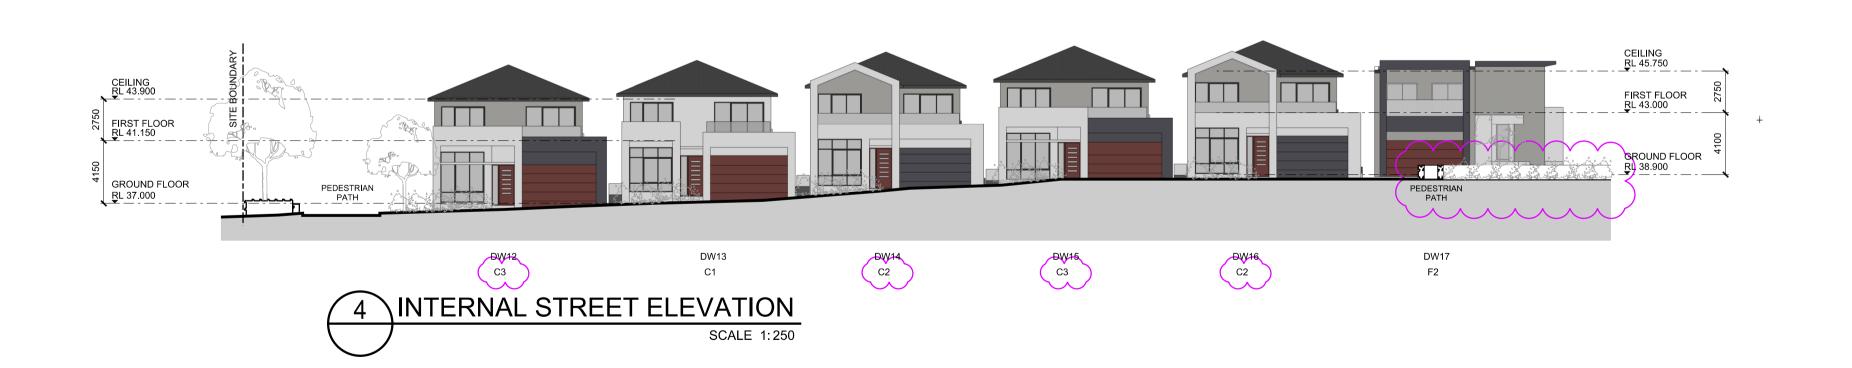

## 2 INTERNAL STREET ELEVATION SCALE 1:250

© copyright of **dem** (aust) pty limited abn 92 085 486 844. any unauthorised use or distribution of information depicted on this document without **dem** (aust) pty limited prior consent is prohibited. any reports, drawings, advice or information included or referenced that is prepared and/or provided by any other party, including the client/principal, is the sole representation of the party who prepared the report drawings, advice or information and does not constitute a representation by dem (aust) pty limited. **dem** (aust) pty limited expressly takes no responsibility for any documents, advice or other material prepared by any other party.

representative. by chk'd init chk'd no. date amendment A01 06/10/17 DA ISSUE - COLOUR AND FINISHES LEGEND - PEDESTRIAN LINK RELOCATED - DWELLING FLOOR LEVEL RLs REVISED - REAR BALCONIES DELETED - TYPE C2, C3, C4 ADDED

A02 | 15/12/17 | DA ISSUE REVISED A03 08/11/18 AMENDED DA ISSUE A04 | 25/06/19 | AMENDED DA ISSUE: - WINDOW ADDED TO DW 28-39 & DW 19-26

 $\operatorname{dem}$ 

planning, urban design, architecture, landscape architecture, interior design level 8 15 help street chatswood nsw 2067 p: po box 5036 west chatswood nsw 1515