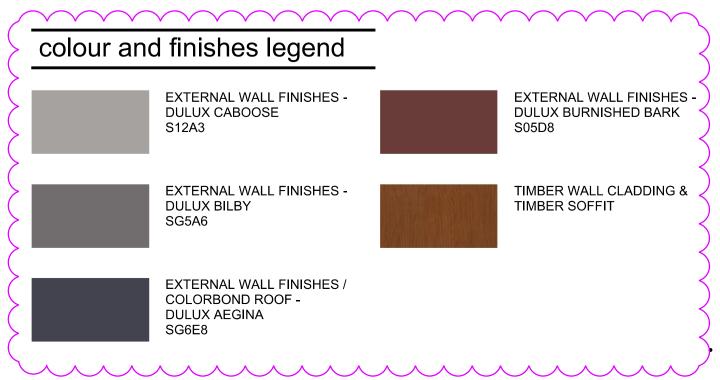

representative.

|       | Turrents |                                    |    |       | veriii | <del>-</del> u |
|-------|----------|------------------------------------|----|-------|--------|----------------|
| no.   | date     | amendment                          | by | chk'd | init   | chk'd          |
| A01   | 06/10/17 | DA ISSUE                           | DS | DS    | VI     | VI             |
| A02   | 14/12/17 | DA ISSUE REVISED                   | DS | DS    | VI     | VI             |
| A03   | 08/11/18 | AMENDED DA ISSUE                   | PZ | PZ    | ET     | ET             |
| A04   | 25/06/19 | AMENDED DA ISSUE:                  | WJ | WJ    | ET     | ET             |
|       |          | - COLOUR AND FINISHES LEGEND       |    |       |        |                |
|       |          | ADDED - PEDESTRIAN LINK RELOCATED  |    |       |        |                |
|       |          | - DWELLING FLOOR LEVEL RLs REVISED |    |       |        |                |
|       |          | - REAR BALCONIES DELETED           |    |       |        |                |
|       |          | - TYPE C2, C3, C4 ADDED            |    |       |        |                |
|       |          |                                    |    |       |        |                |
|       |          |                                    |    |       |        |                |
|       |          |                                    |    |       |        |                |
|       |          |                                    |    |       |        |                |
|       |          |                                    |    |       |        |                |
|       |          |                                    |    |       |        |                |
|       |          |                                    |    |       |        |                |
|       |          |                                    |    |       |        |                |
|       |          |                                    |    |       |        |                |
|       |          |                                    |    |       |        |                |
|       |          |                                    |    |       |        |                |
|       |          |                                    |    |       |        |                |
|       |          |                                    |    |       |        |                |
|       |          |                                    |    |       |        |                |
|       |          |                                    |    |       |        |                |
|       |          |                                    |    |       |        |                |
|       |          |                                    |    |       |        |                |
|       |          |                                    |    |       |        |                |
|       |          |                                    |    |       |        |                |
|       |          |                                    |    |       |        |                |
|       |          |                                    |    |       |        |                |
|       |          |                                    |    |       |        |                |
|       |          |                                    |    |       |        |                |
|       |          |                                    |    |       |        |                |
|       |          |                                    |    |       |        |                |
|       |          |                                    |    |       |        |                |
|       |          |                                    |    |       |        |                |
|       |          |                                    |    |       |        |                |
|       |          |                                    |    |       |        |                |
|       |          |                                    |    |       |        |                |
|       |          |                                    |    |       |        |                |
|       |          |                                    |    |       |        |                |
|       |          |                                    |    |       |        |                |
|       |          |                                    |    |       |        |                |
|       |          |                                    |    |       |        |                |
|       |          |                                    |    |       |        |                |
|       |          |                                    |    |       |        |                |
|       |          |                                    |    |       |        |                |
|       |          |                                    |    |       |        |                |
|       |          |                                    |    |       |        |                |
|       |          |                                    |    |       |        |                |
|       |          |                                    |    |       |        |                |
|       |          |                                    |    |       |        |                |
|       |          |                                    |    |       |        |                |
|       |          |                                    |    |       |        |                |
|       |          |                                    |    |       |        |                |
|       |          |                                    |    |       |        |                |
|       |          |                                    |    |       |        |                |
|       |          |                                    |    |       |        |                |
|       |          |                                    |    |       |        |                |
|       |          |                                    |    |       |        |                |
|       |          |                                    |    |       |        |                |
|       |          |                                    |    |       |        |                |
|       |          |                                    |    |       |        |                |
| north | point    |                                    |    |       |        |                |
|       | •        |                                    |    |       |        |                |
|       |          |                                    |    |       |        |                |
|       |          |                                    |    |       |        |                |
|       |          |                                    |    |       |        |                |
|       |          |                                    |    |       |        |                |
| _     |          |                                    |    |       |        |                |
|       |          |                                    |    |       |        |                |
|       |          |                                    | i  | 11211 |        |                |

representative. by chk'd init chk'd no. date amendment A01 06/10/17 DA ISSUE - COLOUR AND FINISHES LEGEND - PEDESTRIAN LINK RELOCATED - DWELLING FLOOR LEVEL RLs REVISED - REAR BALCONIES DELETED - TYPE C2, C3, C4 ADDED

A02 | 15/12/17 | DA ISSUE REVISED A03 08/11/18 AMENDED DA ISSUE A04 | 25/06/19 | AMENDED DA ISSUE: - WINDOW ADDED TO DW 28-39 & DW 19-26

 $\operatorname{dem}$ 

planning, urban design, architecture, landscape architecture, interior design level 8 15 help street chatswood nsw 2067 p: po box 5036 west chatswood nsw 1515