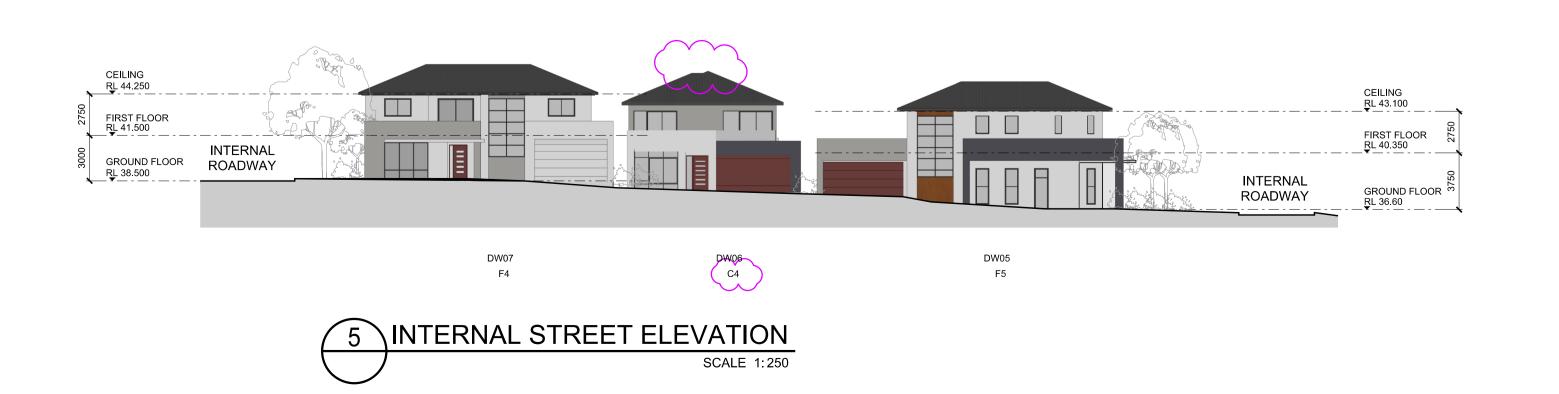

## 2 INTERNAL STREET ELEVATION SCALE 1:250

© copyright of **dem** (aust) pty limited abn 92 085 486 844. any unauthorised use or distribution of information depicted on this document without **dem** (aust) pty limited prior consent is prohibited. any reports, drawings, advice or information included or referenced that is prepared and/or provided by any other party, including the client/principal, is the sole representation of the party who prepared the report drawings, advice or information and does not constitute a representation by dem (aust) pty limited. **dem** (aust) pty limited expressly takes no responsibility for any documents, advice or other material prepared by any other party.

representative. by chk'd init chk'd no. date amendment A01 06/10/17 DA ISSUE - COLOUR AND FINISHES LEGEND - PEDESTRIAN LINK RELOCATED - DWELLING FLOOR LEVEL RLs REVISED - REAR BALCONIES DELETED - TYPE C2, C3, C4 ADDED

A02 | 15/12/17 | DA ISSUE REVISED A03 08/11/18 AMENDED DA ISSUE A04 | 25/06/19 | AMENDED DA ISSUE: - WINDOW ADDED TO DW 28-39 & DW 19-26

 $\operatorname{dem}$ 

planning, urban design, architecture, landscape architecture, interior design level 8 15 help street chatswood nsw 2067 p: po box 5036 west chatswood nsw 1515