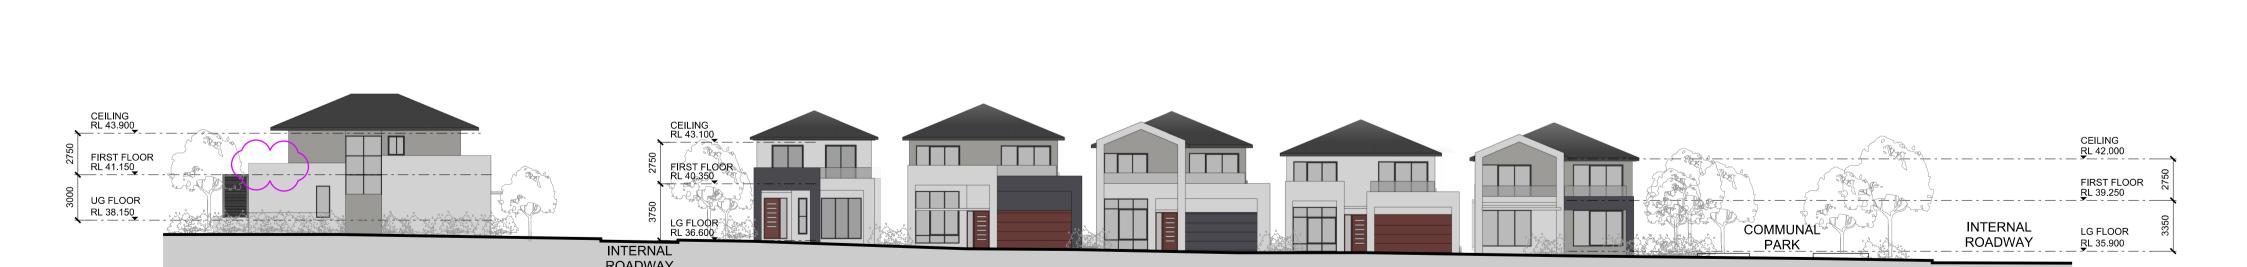

## residential development 14&16 nelson road box hill, nsw 2765

Mr Steven Tsakos Senoc Pty Ltd. c/o DEM Aust Pty Ltd PO Box 5036 West Chatswood NSW 1515 Australia

consultant

overall sections

da issue

original scale drawn project no.
b1 1:250 wj 4437-00
drawing no. rev no.
ar--0202 a02