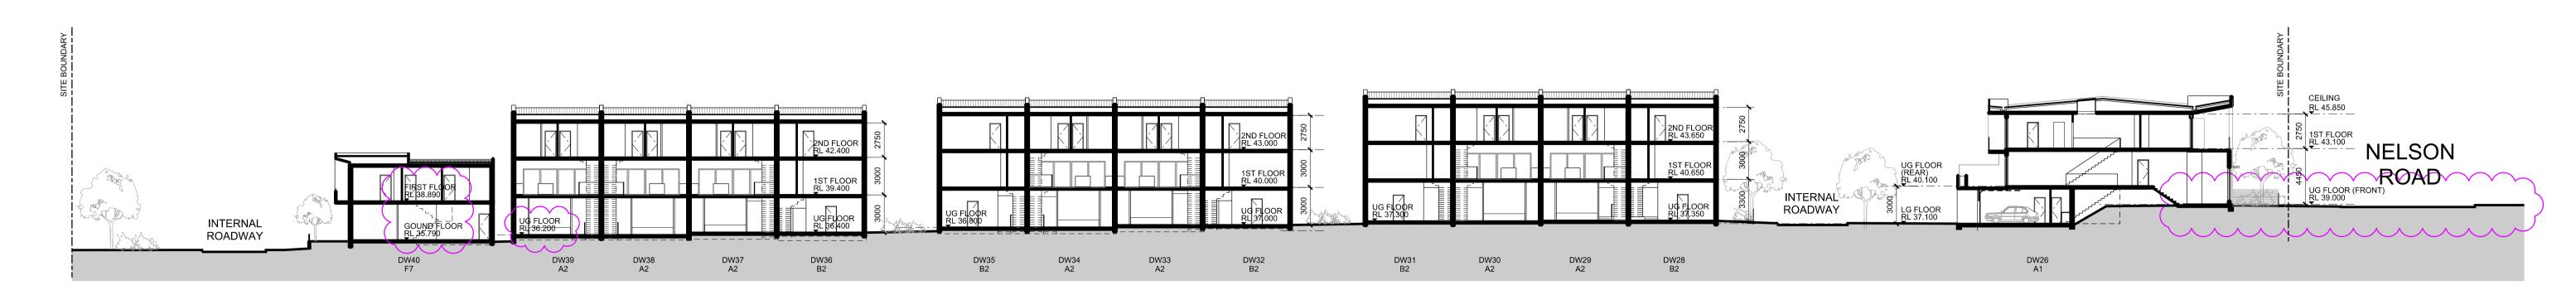

## residential development 14&16 nelson road box hill, nsw 2765

Mr Steven Tsakos Senoc Pty Ltd. c/o DEM Aust Pty Ltd PO Box 5036 West Chatswood NSW 1515 Australia

consultant

overall sections

da issue

original scale drawn project no.
b1 1:250 wj 4437-00
drawing no. rev no.
ar--0202 a02