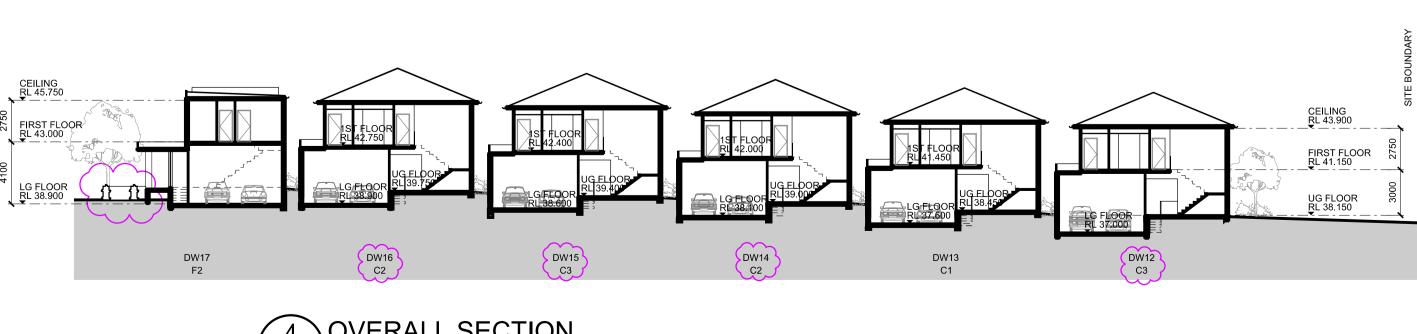

## residential development 14&16 nelson road box hill, nsw 2765

Mr Steven Tsakos Senoc Pty Ltd. c/o DEM Aust Pty Ltd PO Box 5036 West Chatswood NSW 1515 Australia

consultant

overall sections

da issue

original scale drawn project no.
b1 1:250 wj 4437-00
drawing no. rev no.
ar--0202 a02