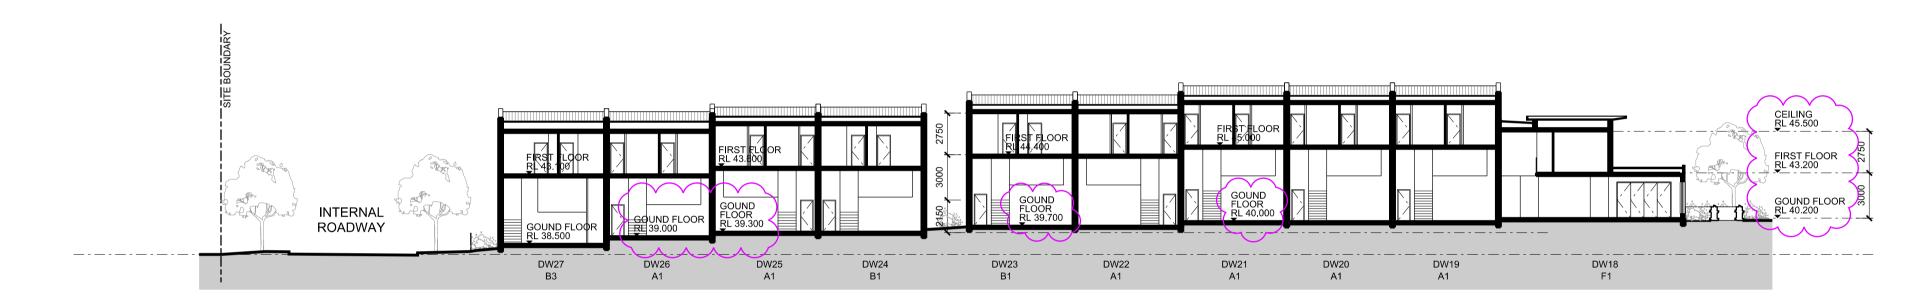

## residential development 14&16 nelson road box hill, nsw 2765

Mr Steven Tsakos Senoc Pty Ltd. c/o DEM Aust Pty Ltd PO Box 5036 West Chatswood NSW 1515 Australia

consultant

overall sections

da issue

original scale drawn project no.
b1 1:250 wj 4437-00
drawing no. rev no.
ar--0202 a02